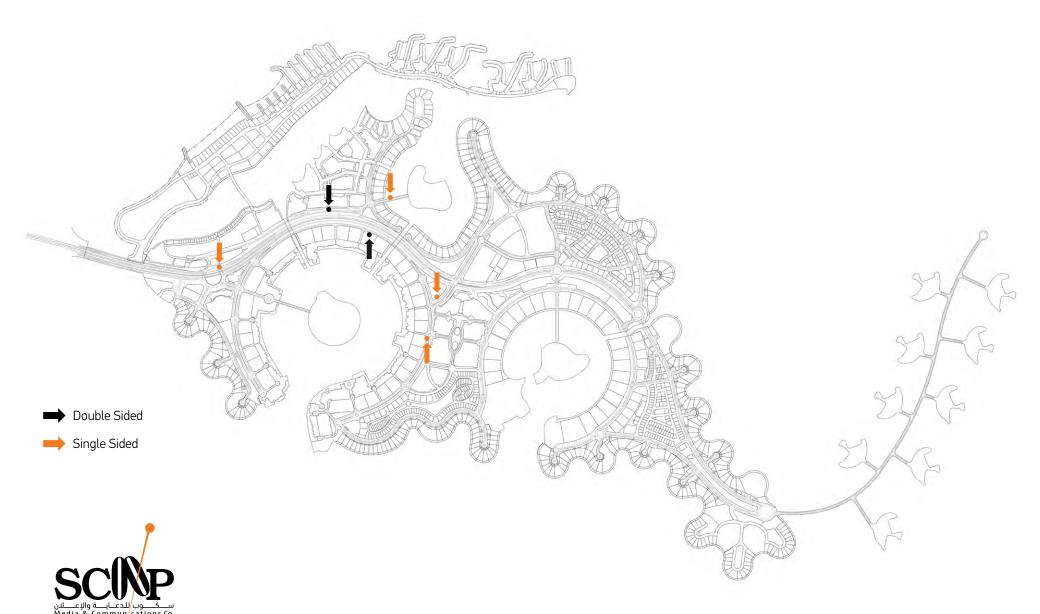

## Digital Mupi

Total Assets

24

Number of Circuits

3

Number of Faces Per Circuits

| Rate<br>Slot Duration: 10sec | Upload Fee | Campaign Duration | Starting Day | Material Specs                                | Measurement<br>(WxH) |
|------------------------------|------------|-------------------|--------------|-----------------------------------------------|----------------------|
| 30,000 QAR                   | 1,500 QAR  | 2 weeks           | Flexible     | Static or Video Artwork<br>256(W) x 384(H) px | 1.28m x 1.92m        |