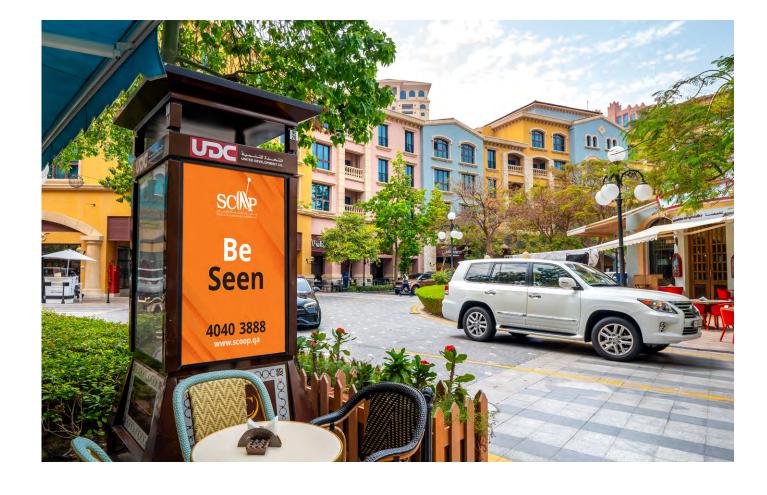

## Mupi

Porto Arabia Boardwalk

Total Assets

180

Number of Circuits

6

Number of Faces Per Circuits

| Rate       | Production<br>Installation | Campaign Duration | Installation Day | Material Specs          | Measurement<br>(WxH) |
|------------|----------------------------|-------------------|------------------|-------------------------|----------------------|
| 30,000 QAR | 7,500 QAR                  | 2 weeks           | Flexible         | Resolution: 150-300 DPI | 1.2m x 1.76m         |

## Mupi

Medina Centrale

Total Assets

24

Number of Circuits

3

Number of Faces Per Circuits

| Rate       | Production<br>Installation | Campaign Duration | Installation Day | Material Specs          | Measurement<br>(WxH) |
|------------|----------------------------|-------------------|------------------|-------------------------|----------------------|
| 12,000 QAR | 960 QAR                    | 2 weeks           | Flexible         | Resolution: 150-300 DPI | 0.795m x 1.315m      |