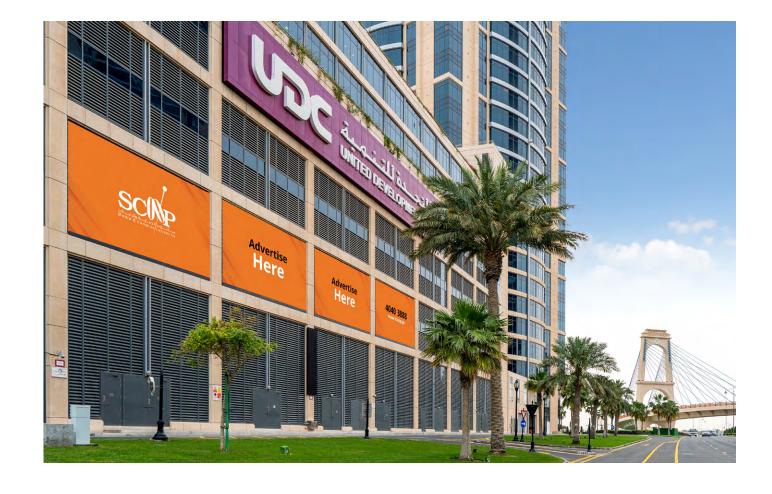

#### UDC Tower

**Total Assets** 

/1

Number of Circuits

1

Number of Faces Per Circuits

| Rate<br>Slot Duration: 10sec | Upload Fee | Campaign Duration | Starting Day | Material Specs                                  | Measurement<br>(WxH) |
|------------------------------|------------|-------------------|--------------|-------------------------------------------------|----------------------|
| 45,000 QAR                   | 1,000 QAR  | 2 weeks           | Flexible     | Static or Video Artwork<br>1664(W) x 1040(H) px | 10m x 5.5m           |