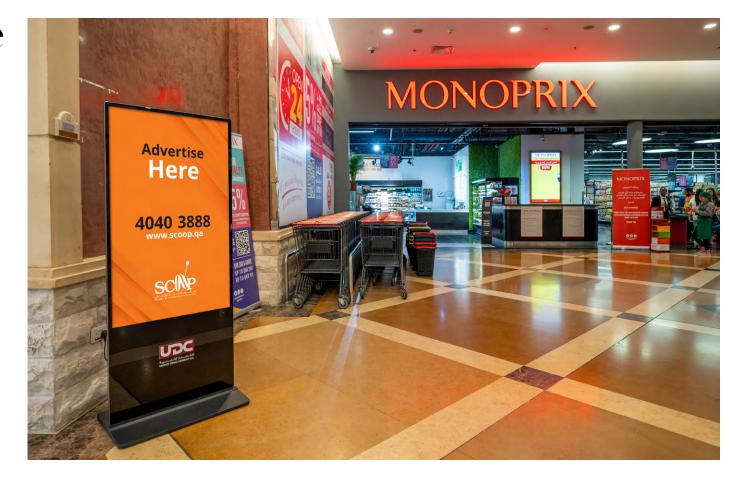

## Indoor/Opposite Monoprix

Total Assets

8

Number of Circuits

1

Number of Faces Per Circuits

| Rate<br>Slot Duration: 10sec | Upload Fee | Campaign Duration | Starting Day | Material Specs                                  | Measurement<br>(WxH) |
|------------------------------|------------|-------------------|--------------|-------------------------------------------------|----------------------|
| 16,000 QAR                   | 1,000 QAR  | 2 weeks           | Flexible     | Static or Video Artwork<br>1080(W) x 1920(H) px | 55"                  |