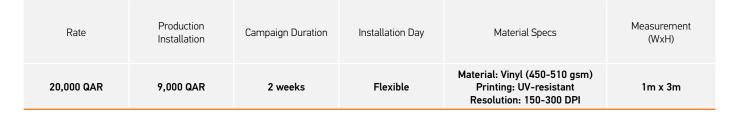

| Rate       | Production<br>Installation | Campaign Duration | Installation Day | Material Specs                                                                     | Measurement<br>(WxH) |
|------------|----------------------------|-------------------|------------------|------------------------------------------------------------------------------------|----------------------|
| 40,000 QAR | 12,000 QAR                 | 2 weeks           | Flexible         | Material: Vinyl (450-510 gsm)<br>Printing: UV-resistant<br>Resolution: 150-300 DPI | 1m x 3m              |