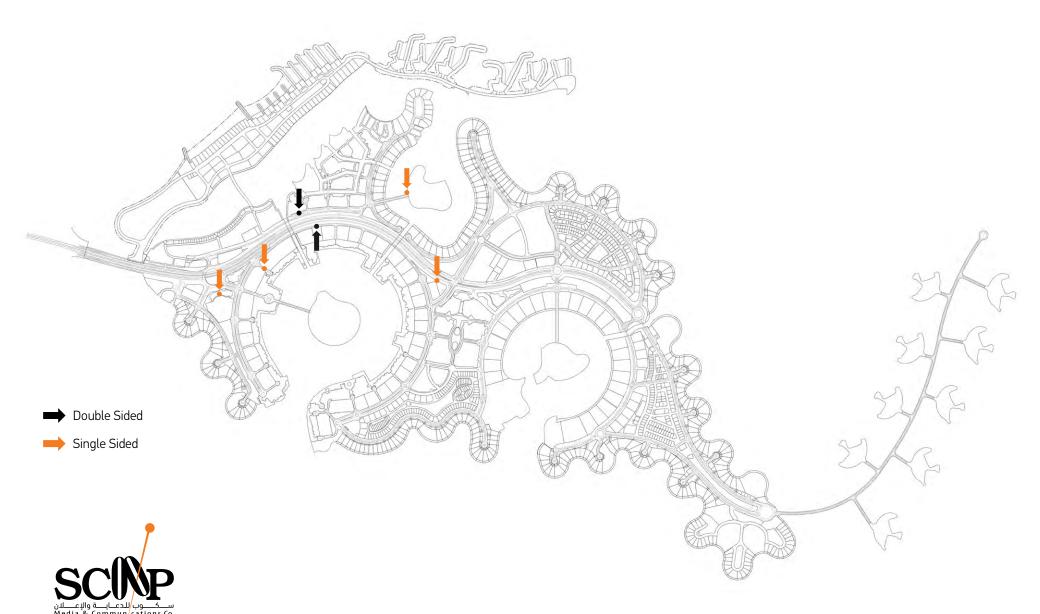

## Static Media

Main Entrance

| Total Assets |       |  |  |  |  |  |
|--------------|-------|--|--|--|--|--|
| Poles        | Faces |  |  |  |  |  |
| 36           | 72    |  |  |  |  |  |

| Number of Circuits |  |
|--------------------|--|
| 3                  |  |

| Number Per Circuits |       |  |  |  |  |
|---------------------|-------|--|--|--|--|
| Poles               | Faces |  |  |  |  |
| 12                  | 24    |  |  |  |  |

Main Boulevard

| Total Assets |       |  |  |  |  |
|--------------|-------|--|--|--|--|
| Poles        | Faces |  |  |  |  |
| 24           | 48    |  |  |  |  |

| Number of Circuits |  |
|--------------------|--|
| 2                  |  |

| Number Per Circuits |       |  |  |  |  |
|---------------------|-------|--|--|--|--|
| Poles               | Faces |  |  |  |  |
| 12                  | 24    |  |  |  |  |

| Rate       | Production<br>Installation | Campaign Duration | Installation Day | Material Specs                                                                     | Measurement<br>(WxH) |
|------------|----------------------------|-------------------|------------------|------------------------------------------------------------------------------------|----------------------|
| 40,000 QAR | 12,000 QAR                 | 2 weeks           | Flexible         | Material: Vinyl (450-510 gsm)<br>Printing: UV-resistant<br>Resolution: 150-300 DPI | 1m x 3m              |