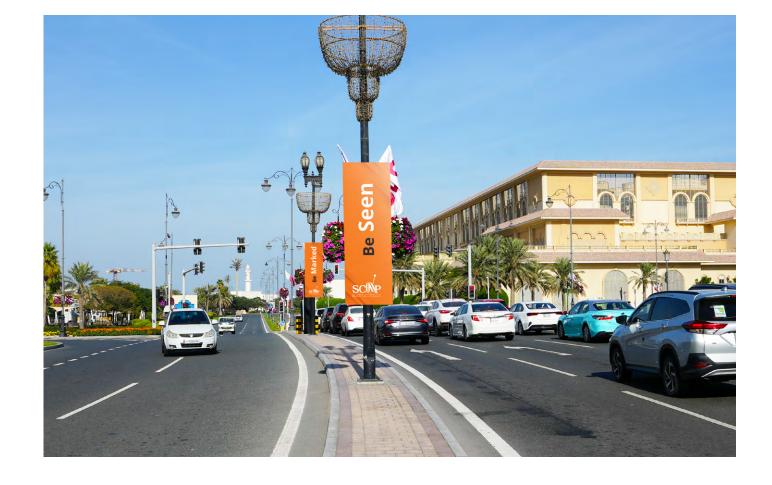

| Rate       | Production<br>Installation | Campaign Duration | Installation Day | Material Specs                                                                     | Measurement<br>(WxH) |
|------------|----------------------------|-------------------|------------------|------------------------------------------------------------------------------------|----------------------|
| 40,000 QAR | 12,000 QAR                 | 2 weeks           | Flexible         | Material: Vinyl (450-510 gsm)<br>Printing: UV-resistant<br>Resolution: 150-300 DPI | 1m x 3m              |