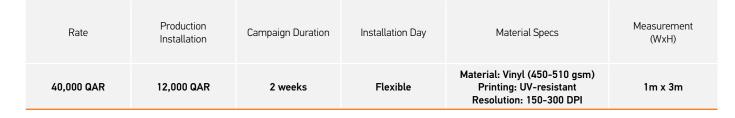

| Rate       | Production<br>Installation | Campaign Duration | Installation Day | Material Specs                                                                     | Measurement<br>(WxH) |
|------------|----------------------------|-------------------|------------------|------------------------------------------------------------------------------------|----------------------|
| 40,000 QAR | 12,000 QAR                 | 2 weeks           | Flexible         | Material: Vinyl (450-510 gsm)<br>Printing: UV-resistant<br>Resolution: 150-300 DPI | 1m x 3m              |