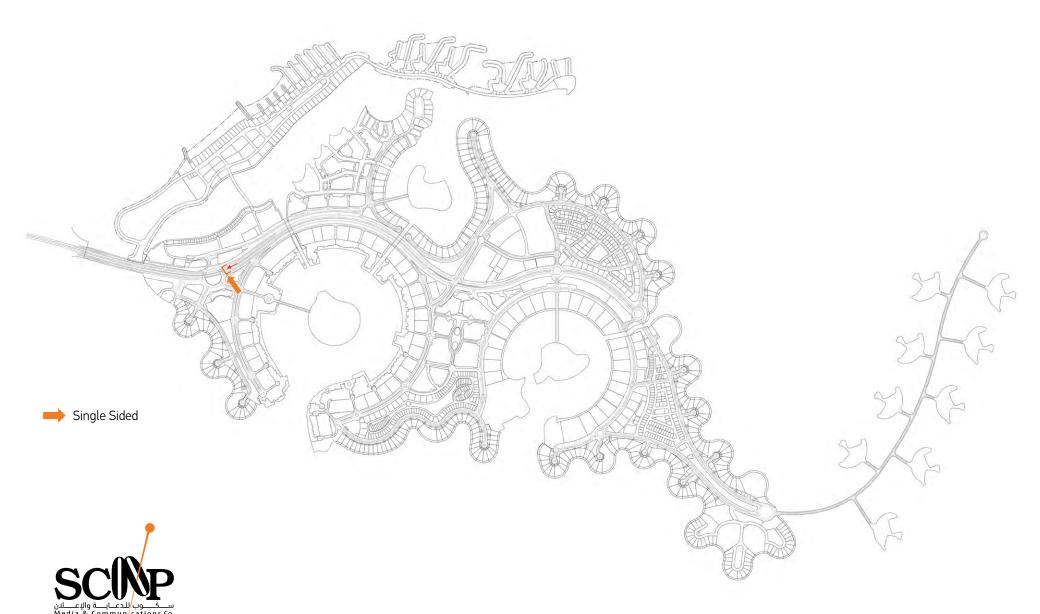

#### UDC Tower

**Total Assets** 

/1

Number of Circuits

1

Number of Faces Per Circuits

| Rate<br>Slot Duration: 10sec | Upload Fee | Campaign Duration | Starting Day | Material Specs                                  | Measurement<br>(WxH) |
|------------------------------|------------|-------------------|--------------|-------------------------------------------------|----------------------|
| 45,000 QAR                   | 1,000 QAR  | 2 weeks           | Flexible     | Static or Video Artwork<br>1664(W) x 1040(H) px | 10m x 5.5m           |