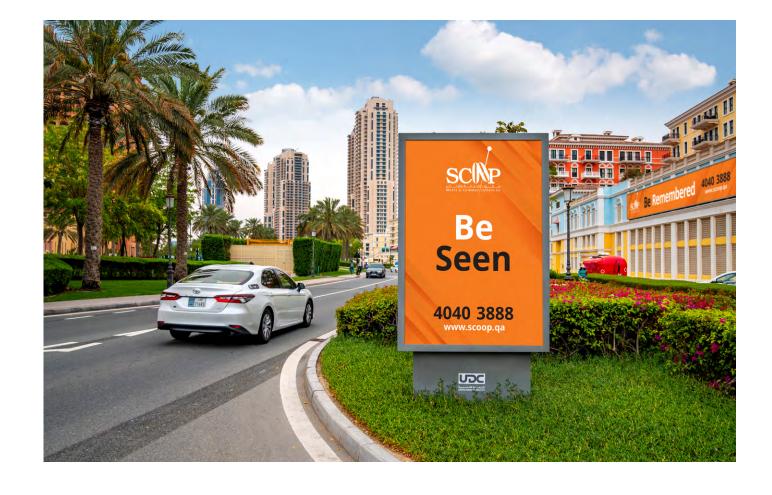

## Static Media

Main Entrance

| Total Assets |       |  |  |  |  |  |
|--------------|-------|--|--|--|--|--|
| Poles        | Faces |  |  |  |  |  |
| 36           | 72    |  |  |  |  |  |

| Number of Circuits |  |
|--------------------|--|
| 3                  |  |

| Number Per Circuits |       |  |  |  |  |
|---------------------|-------|--|--|--|--|
| Poles               | Faces |  |  |  |  |
| 12                  | 24    |  |  |  |  |

Main Boulevard

| Total Assets |       |  |  |  |  |
|--------------|-------|--|--|--|--|
| Poles        | Faces |  |  |  |  |
| 24           | 48    |  |  |  |  |