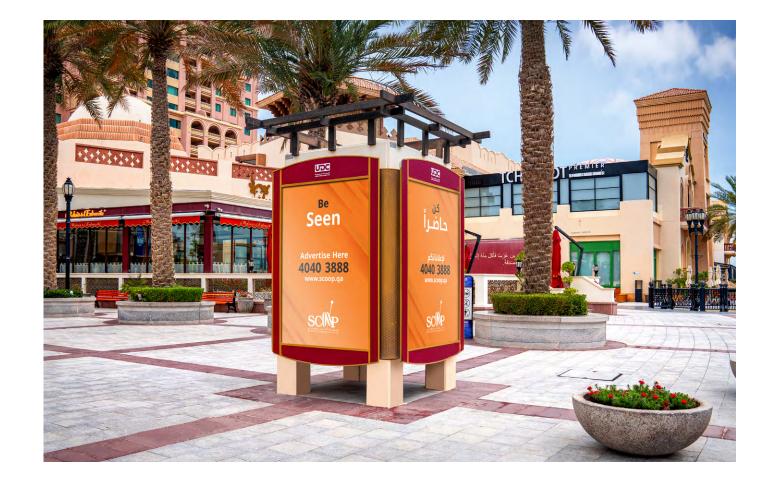

## Mupi

Porto Arabia Boardwalk

Total Assets

180

Number of Circuits

6

Number of Faces Per Circuits

| Rate       | Production<br>Installation | Campaign Duration | Installation Day | Material Specs          | Measurement<br>(WxH) |
|------------|----------------------------|-------------------|------------------|-------------------------|----------------------|
| 30,000 QAR | 7,500 QAR                  | 2 weeks           | Flexible         | Resolution: 150-300 DPI | 1.2m x 1.76m         |

## Mupi

Medina Centrale

Total Assets

24

Number of Circuits

3

Number of Faces Per Circuits

| Rate       | Production<br>Installation | Campaign Duration | Installation Day | Material Specs          | Measurement<br>(WxH) |
|------------|----------------------------|-------------------|------------------|-------------------------|----------------------|
| 12,000 QAR | 960 QAR                    | 2 weeks           | Flexible         | Resolution: 150-300 DPI | 0.795m x 1.315m      |