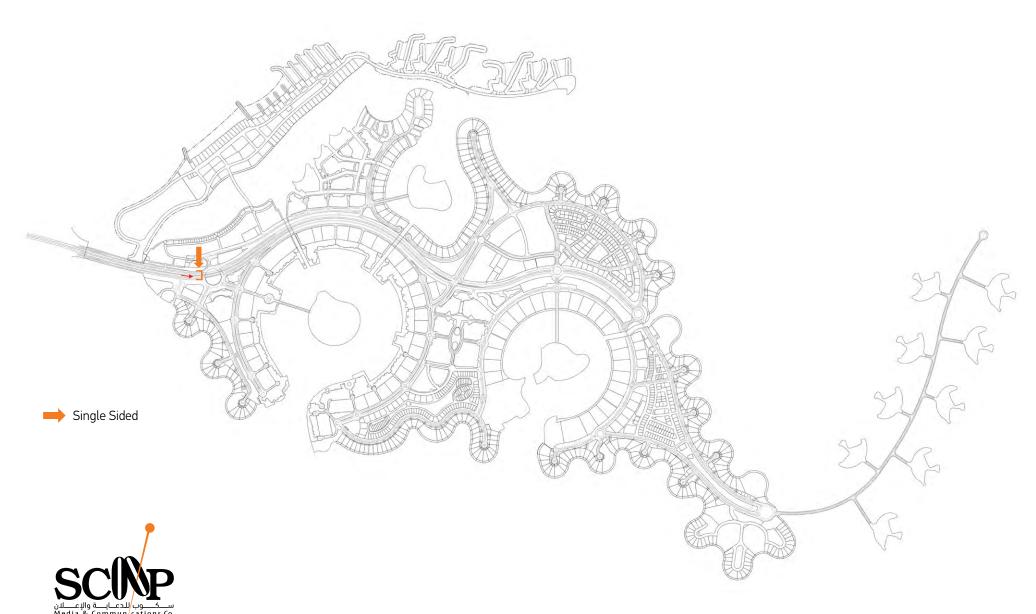

## Digital Underpass

Total Assets

2

Number of Circuits

2

Number of Faces Per Circuits

| Rate per Screen<br>Slot Duration: 10sec | Upload Fee | Campaign Duration | Starting Day | Material Specs                                 | Measurement<br>(WxH) |
|-----------------------------------------|------------|-------------------|--------------|------------------------------------------------|----------------------|
| 60,000 QAR                              | 2,000 QAR  | 2 weeks           | Flexible     | Static or Video Artwork<br>6240(W) x 420(H) px | 32m x 2m             |