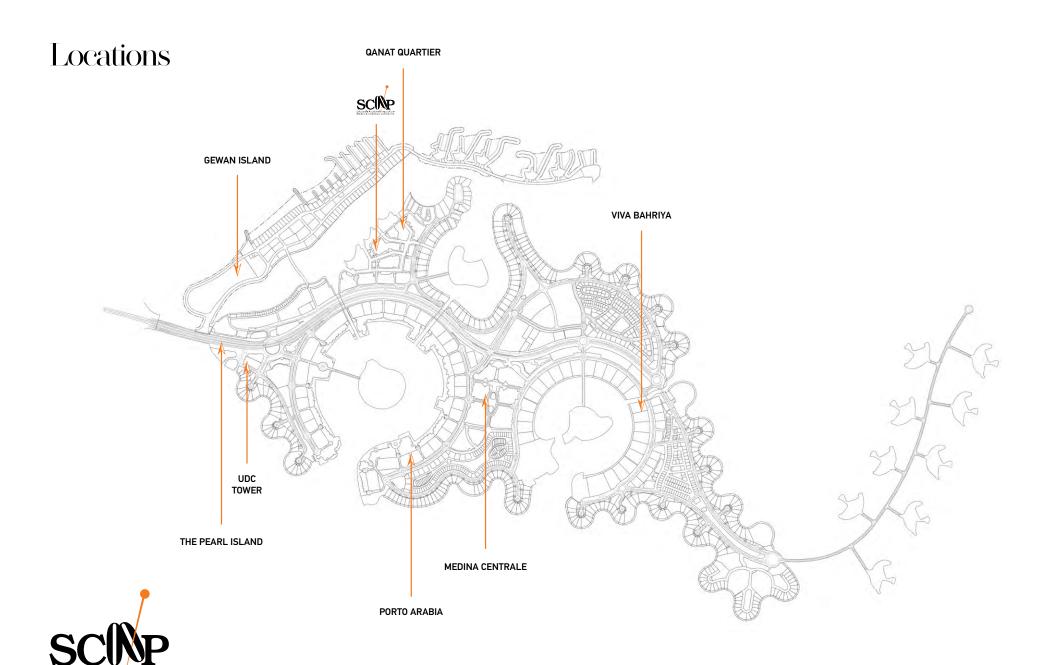

#### The Pearl & Gewan Island

The Pearl Island, a masterpiece project by UDC, stands as the largest endeavor in Qatar spanning 4 million sqm. This man-made marvel offers freehold ownership, making it the first urban development project in Qatar to do so. With accolades for its design and mixed-use development, The Pearl Island boasts the largest marina in Qatar, a waterfront retail walkway, and the world's biggest district cooling plant, all integrated with smart and sustainable features. It's not just an island; it's Doha's fastest-growing community, hosting 370 operational retail and F&B brands, accommodating 52,000 residents across 25,000 units, and drawing in 34 million annual visitors.

On the other hand, Gewan Island, UDC's latest venture, promises a blend of smart, sustainable features and a rich mix of residential, retail, and leisure districts across its 400,000 sqm expanse. With 657 residential units and an estimated daily footfall of 10,000 visitors, Gewan Island is set to become a vibrant hub with its longest climatized retail walkway and a projected population of 3,500 residents.