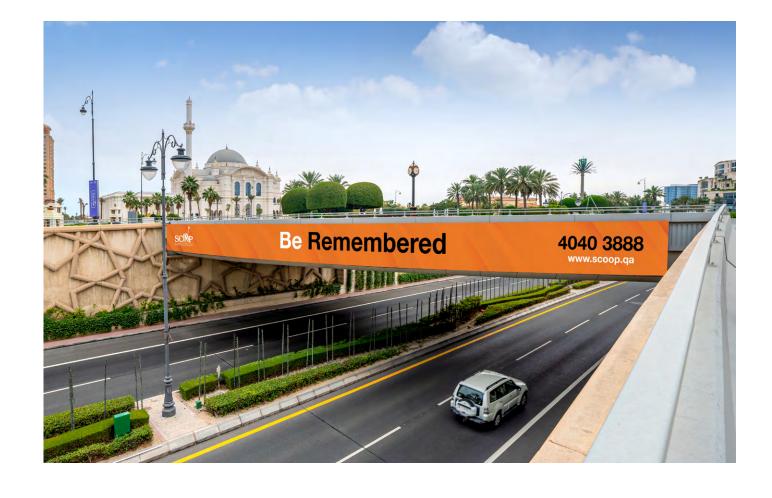

## Digital Underpass

Total Assets

2

Number of Circuits

2

Number of Faces Per Circuits

| Rate per Screen<br>Slot Duration: 10sec | Upload Fee | Campaign Duration | Starting Day | Material Specs                                 | Measurement<br>(WxH) |
|-----------------------------------------|------------|-------------------|--------------|------------------------------------------------|----------------------|
| 60,000 QAR                              | 2,000 QAR  | 2 weeks           | Flexible     | Static or Video Artwork<br>6240(W) x 420(H) px | 32m x 2m             |