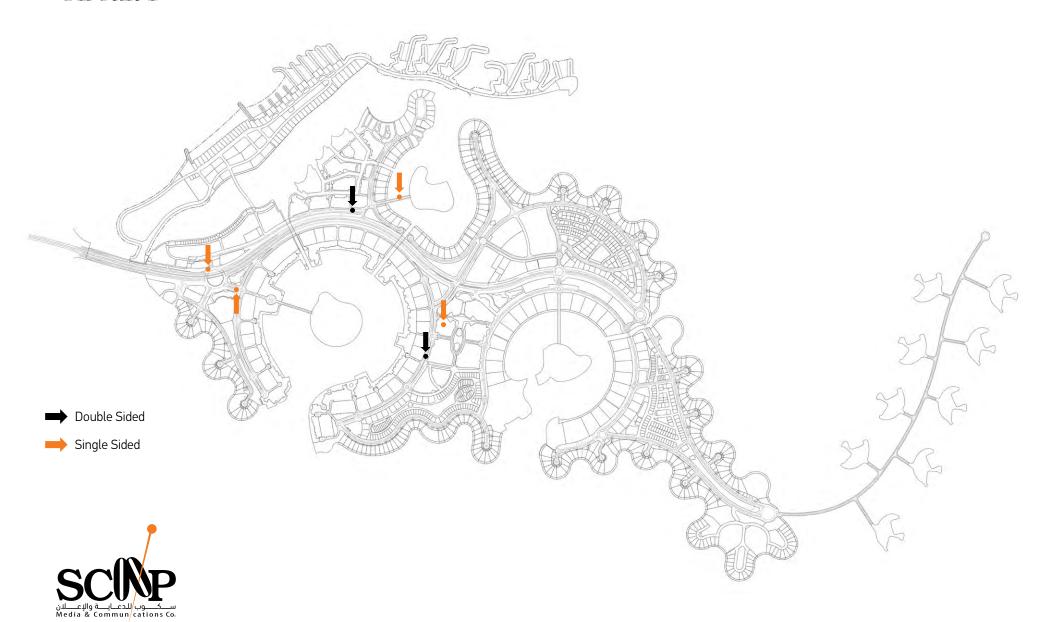

## Digital Underpass

Total Assets

2

Number of Circuits

2

Number of Faces Per Circuits

| Rate per Screen<br>Slot Duration: 10sec | Upload Fee | Campaign Duration | Starting Day | Material Specs                                 | Measurement<br>(WxH) |
|-----------------------------------------|------------|-------------------|--------------|------------------------------------------------|----------------------|
| 60,000 QAR                              | 2,000 QAR  | 2 weeks           | Flexible     | Static or Video Artwork<br>6240(W) x 420(H) px | 32m x 2m             |

#### UDC Tower

**Total Assets** 

/1

Number of Circuits

1

Number of Faces Per Circuits

| Rate<br>Slot Duration: 10sec | Upload Fee | Campaign Duration | Starting Day | Material Specs                                  | Measurement<br>(WxH) |
|------------------------------|------------|-------------------|--------------|-------------------------------------------------|----------------------|
| 45,000 QAR                   | 1,000 QAR  | 2 weeks           | Flexible     | Static or Video Artwork<br>1664(W) x 1040(H) px | 10m x 5.5m           |

## Qanat Quartier

Total Assets

1

Number of Circuits

- 1

Number of Faces Per Circuits

| Rate<br>Slot Duration: 10sec | Upload Fee | Campaign Duration | Starting Day | Material Specs                                 | Measurement<br>(WxH) |
|------------------------------|------------|-------------------|--------------|------------------------------------------------|----------------------|
| 35,000 QAR                   | 1,000 QAR  | 2 weeks           | Flexible     | Static or Video Artwork<br>3742(W) x 432(H) px | 25.5m x 2.55m        |