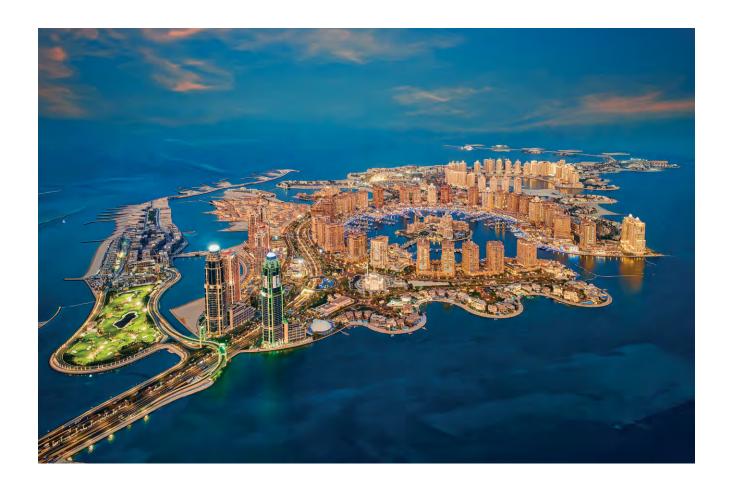

#### The Pearl & Gewan Island

The Pearl Island, a masterpiece project by UDC, stands as the largest endeavor in Qatar spanning 4 million sqm. This man-made marvel offers freehold ownership, making it the first urban development project in Qatar to do so. With accolades for its design and mixed-use development, The Pearl Island boasts the largest marina in Qatar, a waterfront retail walkway, and the world's biggest district cooling plant, all integrated with smart and sustainable features. It's not just an island; it's Doha's fastest-growing community, hosting 370 operational retail and F&B brands, accommodating 52,000 residents across 25,000 units, and drawing in 34 million annual visitors.

On the other hand, Gewan Island, UDC's latest venture, promises a blend of smart, sustainable features and a rich mix of residential, retail, and leisure districts across its 400,000 sqm expanse. With 657 residential units and an estimated daily footfall of 10,000 visitors, Gewan Island is set to become a vibrant hub with its longest climatized retail walkway and a projected population of 3,500 residents.