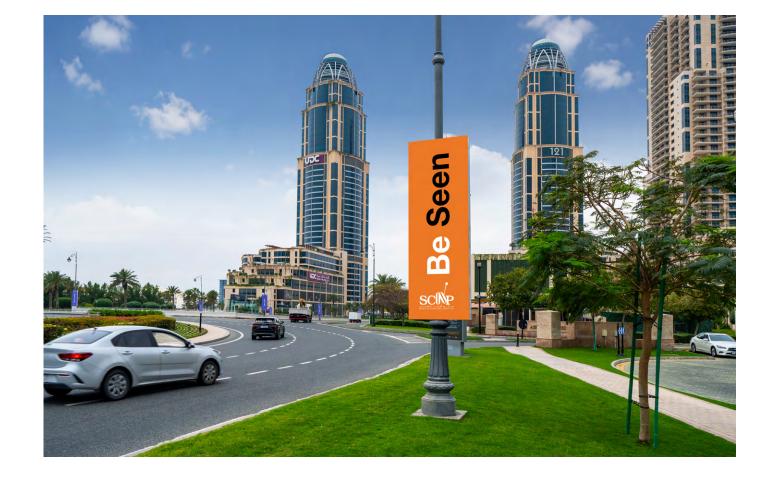

## Static Media

Main Entrance

| Total Assets |       |  |  |  |  |  |
|--------------|-------|--|--|--|--|--|
| Poles        | Faces |  |  |  |  |  |
| 36           | 72    |  |  |  |  |  |

| Number of Circuits |  |
|--------------------|--|
| 3                  |  |

| Number Per Circuits |       |  |  |  |  |
|---------------------|-------|--|--|--|--|
| Poles               | Faces |  |  |  |  |
| 12                  | 24    |  |  |  |  |

Main Boulevard

| Total Assets |       |  |  |  |  |
|--------------|-------|--|--|--|--|
| Poles        | Faces |  |  |  |  |
| 24           | 48    |  |  |  |  |

| Rate       | Production<br>Installation | Campaign Duration | Installation Day | Material Specs                                                                     | Measurement<br>(WxH) |
|------------|----------------------------|-------------------|------------------|------------------------------------------------------------------------------------|----------------------|
| 40,000 QAR | 12,000 QAR                 | 2 weeks           | Flexible         | Material: Vinyl (450-510 gsm)<br>Printing: UV-resistant<br>Resolution: 150-300 DPI | 1m x 3m              |