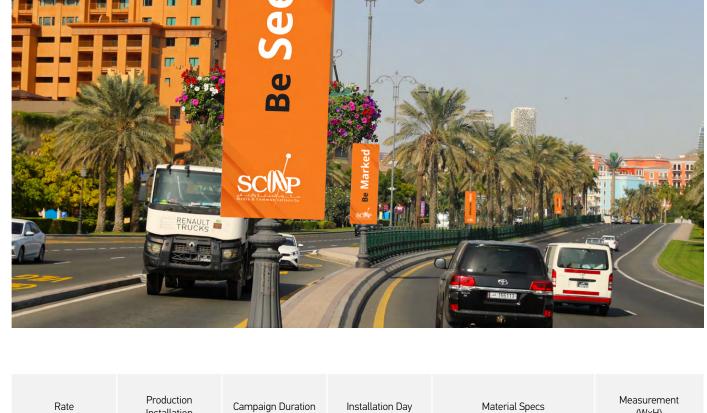

| Rate       | Production<br>Installation | Campaign Duration | Installation Day | Material Specs                                                                     | Measurement<br>(WxH) |
|------------|----------------------------|-------------------|------------------|------------------------------------------------------------------------------------|----------------------|
| 40,000 QAR | 12,000 QAR                 | 2 weeks           | Flexible         | Material: Vinyl (450-510 gsm)<br>Printing: UV-resistant<br>Resolution: 150-300 DPI | 1m x 3m              |